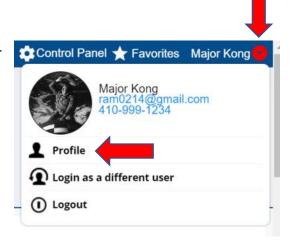

### **UPDATE YOUR PROFILE**

**Once logged in** – You can review your personal profile by holding your cursor over the down arrow next to your name in the upper right corner.

Click on each of the items below to review and update your information.

Update your contact information and be sure your emergency contact info is correct

Please review Visibility in the Member Directory section as this is the information that can be seen by all other members.