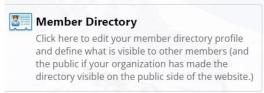

### **UPDATE YOUR PROFILE**

**Once logged in** – You can review your personal profile by holding your cursor over the down arrow next to your name in the upper right corner.

Click on each of the items below to review and update your information.

Update your contact information and be sure your emergency contact info is correct

Please review Visibility in the Member Directory section as this is the information that can be seen by all other members.