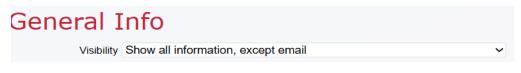

Click on the down arrow to see the visibility options, including 'Do Not List Me in the Directory'. Below is one of the other options. Note - your birthday WILL NOT be displayed.

Select this to change your password.