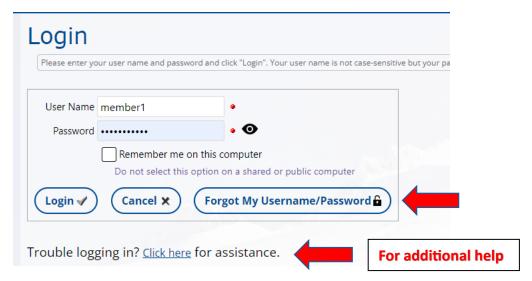

Step 2: Click on **Member Login** on the upper right side of the screen.

Step 3: Login with your username and password.

- If you forgot your User Name and Password, you can click on Forgot My User Name/Password (see diagram below). You will be prompted to provide the club email address that you used on your membership application. The system will send you a password reset email that <u>includes</u> <u>your username</u> if you forgot it. Follow those instructions.
- Be sure to keep track of your password (save it or write it down in a safe place or whatever system works best for you). If you need additional help email: <a href="mailto:osepe@columbiaskiclub.org">osepe@columbiaskiclub.org</a>

Step 2: Click on **Member Login** on the upper right side of the screen.

Step 3: Login with your username and password.

- If you forgot your User Name and Password, you can click on Forgot My User Name/Password (see diagram tight). You will be prompted to provide the club email address that you used on your membership application. The system will send you a password reset email that includes your username if you forgot it. Follow those instructions.
- Be sure to keep track of your password (save it or write it down in a safe place or whatever system works best for you). If you need additional help email: osepe@columbiaskiclub.org