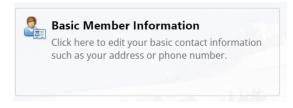

Update your contact information and be sure your emergency contact info is correct

Please review Visibility in the Member Directory section as this is the information that can be seen by all other members.