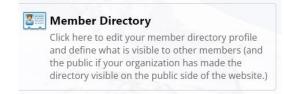

Click on each of the items Listed above to review and update your personal information.

Update your contact information and be sure your emergency contact info is correct

Please review Visibility in the Member Directory section as this is the information that can be seen by all other members.