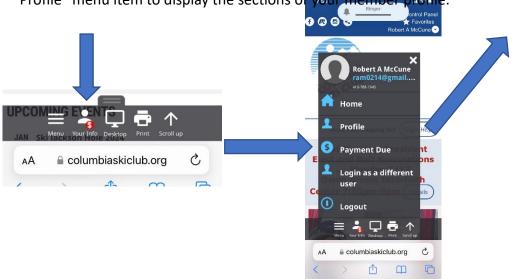

#### **MENUS**

The phone Icon Bar (below left) is displayed on the lower part of the screen.

Menu Icon – Displays the Menus on the top of the screen (See below left). It has a "Mobile" mode and "Desktop" mode which is selectable using the middle icon.

Your Info Icon – Displays your profile info – see below Desktop Icon – toggles between desktop and mobile menus Photo right: Phone Menus when in "Mobile" mode. These are displayed at the top of the screen when you click the Menu icon.

Selection the "Desktop" icon toggles to desktop mode which displays the normal menus on top of the screen shown on the right.

On the **ABOUT US** Menu you can:

- Read the club Bylaws and Policies
- Browse the Document Library
- Browse the Photo Albums

<u>UPDATE YOUR PROFILE Once logged in</u> — On your phone you can review your personal profile by clicking on the "Your Info" menu icon and then on the "Profile" menu item to display the sections of your member profile.