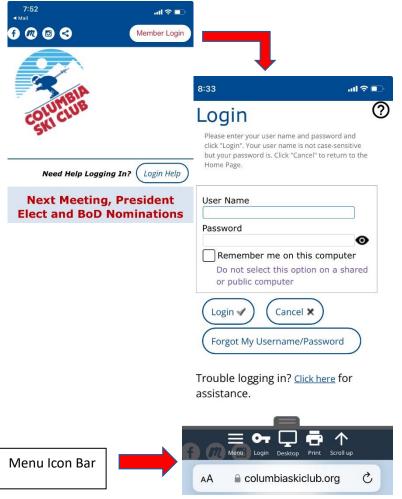

#### **CSC LOGIN INSTRUCTIONS FOR PHONES:**

In order to log-in to the CSC web site perform the following steps:

Step 1: Go to https://columbiaskiclub.org/

MENUS – the phone menus are different from Desktop menus. See Menu discussion below. If you do not see the gray phone icon bar on the bottom of your phone screen, look for and click the little gray bar above the web address.

Step 2: Click on **Member Login** on the upper right side of the screen.

Step 3: Login with your username and password.

- If you forgot your User Name and Password, you can click on Forgot My User Name/Password (see diagram tight). You will be prompted to provide the club email address that you used on your membership application. The system will send you a password reset email that includes your username if you forgot it. Follow those instructions.
- Be sure to keep track of your password (save it or write it down in a safe place or whatever system works best for you). If you need additional help email: osepe@columbiaskiclub.org

#### **MENUS**

The phone Icon Bar (below left) is displayed on the lower part of the screen.

Menu Icon – Displays the Menus on the top of the screen (See below left). It has a "Mobile" mode and "Desktop" mode which is selectable using the middle icon.