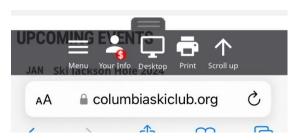

#### **MENUS**

The phone Icon Bar (below left) is displayed on the lower part of the screen.

Menu Icon – Displays the Menus on the top of the screen (See below left). It has a "Mobile" mode and "Desktop" mode which is selectable using the middle icon.

Your Info Icon – Displays your profile info – see below Desktop Icon – toggles between desktop and mobile menus Photo right: Phone Menus when in "Mobile" mode. These are displayed at the top of the screen when you click the Menu icon.

Selection the "Desktop" icon toggles to desktop mode which displays the normal menus on top of the screen shown on the right.