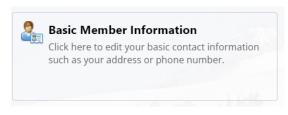

### **UPDATE YOUR PROFILE**

**Once logged in** – You can review your personal profile by holding your cursor over the down arrow next to your name in the upper right corner.

Click on each of the items below to review and update your information.

Update your contact information and be sure your emergency contact info is correct

Please review Visibility in the Member Directory section as this is the information that can be seen by all other members.