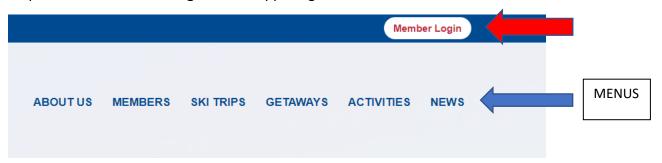

### CSC LOGIN INSTRUCTIONS FOR DESKTOP COMPUTERS Click for PHONE Instructions

In order to log-in to the CSC web site perform the following steps:

Step 1: Go to <a href="https://columbiaskiclub.org/">https://columbiaskiclub.org/</a>

Step 2: Click on **Member Login** on the upper right side of the screen.

Step 3: Login with your username and password.

- If you forgot your User Name and Password, you can click on Forgot My User Name/Password (see diagram below). You will be prompted to provide the club email address that you used on your membership application. The system will send you a password reset email that <u>includes</u> <u>your username</u> if you forgot it. Follow those instructions.
- Be sure to keep track of your password (save it or write it down in a safe place or whatever system works best for you). If you need additional help email: <a href="mailto:osepe@columbiaskiclub.org">osepe@columbiaskiclub.org</a>