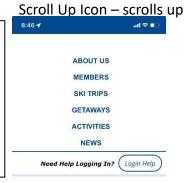

## **MEMBERS ONLY MENU ITEMS:**

On the **MEMBERS** Menu you can:

- Renew your membership
- Access the online Member Directory Update your profile info as described below to limit personal info displayed here
- View and download CSC forms in the document library
- Access the members only Elections page

On the **ABOUT US** Menu you can:

- Read the club Bylaws and Policies
- Browse the Document Library
- Browse the Photo Albums

<u>UPDATE YOUR PROFILE Once logged in</u> — On your phone you can review your personal profile by clicking on the "Your Info" menu icon and then on the "Profile" menu item to display the sections of your member profile.