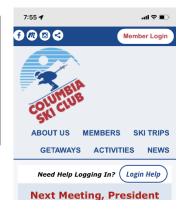

### CSC LOGIN INSTRUCTIONS FOR DESKTOP COMPUTERS Click for PHONE Instructions

In order to log-in to the CSC web site perform the following steps:

Step 1: Go to <a href="https://columbiaskiclub.org/">https://columbiaskiclub.org/</a>

Step 2: Click on **Member Login** on the upper right side of the screen.

Step 3: Login with your username and password.

- If you forgot your User Name and Password, you can click on Forgot My User Name/Password (see diagram below). You will be prompted to provide the club email address that you used on your membership application. The system will send you a password reset email that <u>includes</u> <u>your username</u> if you forgot it. Follow those instructions.
- Be sure to keep track of your password (save it or write it down in a safe place or whatever system works best for you). If you need additional help email: <a href="mailto:osepe@columbiaskiclub.org">osepe@columbiaskiclub.org</a>

Step 4: Once you are logged in you can select the member's only functions.