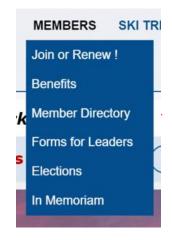

# **MEMBERS ONLY FUNCTIONS**

On the **MEMBERS** Menu you can:

- Renew your membership
- Access the online member directory Update your profile info as described below to limit personal info displayed here
- View and download CSC forms in the document library
- Vote in an election

## **MEMBERS ONLY MENU ITEMS:**

On the **MEMBERS** Menu you can:

- Renew your membership
- Access the online Member Directory Update your profile info as described below to limit personal info displayed here
- View and download CSC forms in the document library
- Access the members only Elections page