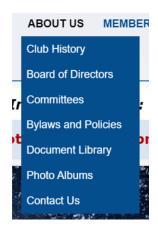

## On the ABOUT US Menu you can:

- Read the club Bylaws and Policies
- Browse the Photo Albums
- Browse the Document Library

On the **ABOUT US** Menu you can:

- Read the club Bylaws and Policies
- Browse the Document Library
- Browse the Photo Albums

<u>UPDATE YOUR PROFILE Once logged in</u> — On your phone you can review your personal profile by clicking on the "Your Info" menu icon and then on the "Profile" menu item to display the sections of your member profile.