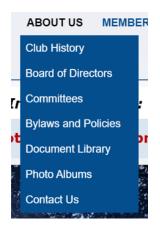

## On the ABOUT US Menu you can:

- Read the club Bylaws and Policies
- Browse the Photo Albums
- Browse the Document Library

On the **ABOUT US** Menu you can:

- Read the club Bylaws and Policies
- Browse the Document Library
- Browse the Photo Albums

<u>UPDATE YOUR PROFILE Once logged in</u> — On your phone you can review your personal profile by clicking on the "Your Info" menu icon and then on the "Profile" menu item to display the sections of your member profile.