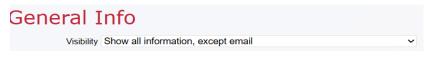

Click on the down arrow to see the visibility options, including 'Do Not List Me in the Directory'. Below is one of the other options. Note - your birthday WILL NOT be displayed.

Select this to change your password.

Click on the down arrow to see the visibility options, including 'Do Not List Me in the Directory'. Below is one of the other options. Note - your birthday WILL NOT be displayed.

Select this section to change your password.