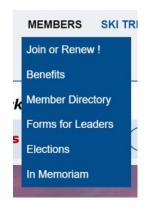

# **MEMBERS ONLY FUNCTIONS**

On the **MEMBERS** Menu you can:

- Renew your membership
- Access the online member directory Update your profile info as described below to limit personal info displayed here
- View and download CSC forms in the document library
- Vote in an election

## **MEMBERS ONLY MENU ITEMS:**

On the **MEMBERS** Menu you can:

- Renew your membership
- Access the online Member Directory Update your profile info as described below to limit personal info displayed here
- View and download CSC forms in the document library
- Access the members only Elections page