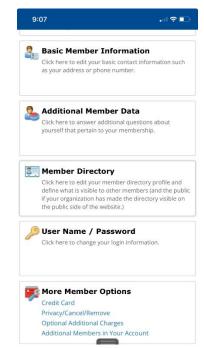

### **UPDATE YOUR PROFILE**

**Once logged in** – You can review your personal profile by holding your cursor over the down arrow next to your name in the upper right corner.

Click on each of the items below to review and update your information.

Update your contact information and be sure your emergency contact info is correct

Please review Visibility in the Member Directory section as this is the information that can be seen by all other members.

Click on the down arrow to see the visibility options, including 'Do Not List Me in the Directory'. Below is one of the other options. Note - your birthday WILL NOT be displayed.

Select this to change your password.